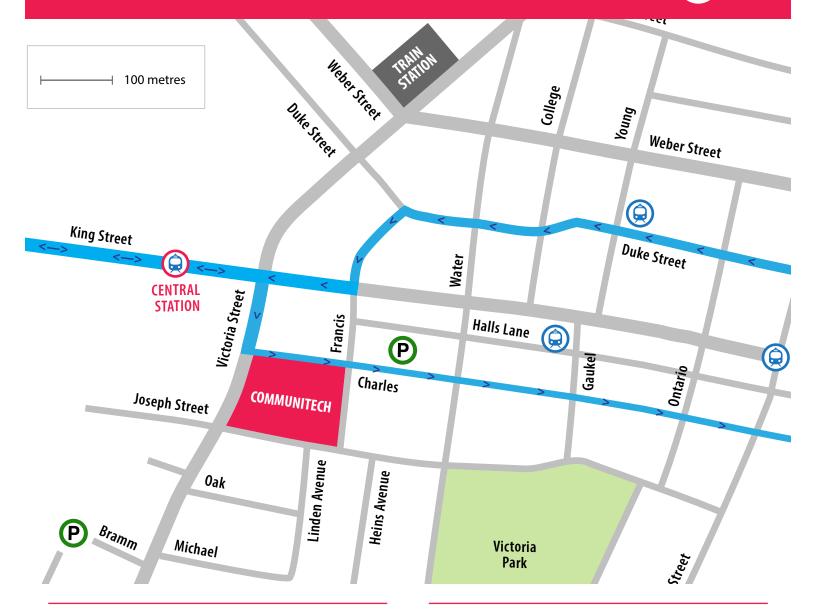

**ION Light Rail** 

#### All workshops held at: Communitech Hub (151 Charles St W) Roddenberry Room, 3rd floor

# P Parking

Paid parking is available at the indicated lots. These lots allow parking all day, so you won't have to move your car during the workshop. Rates are \$2.35/hour or \$11.30 daily maximum. The machines accept credit cards. You can also use the **Passport Parking** mobile app.