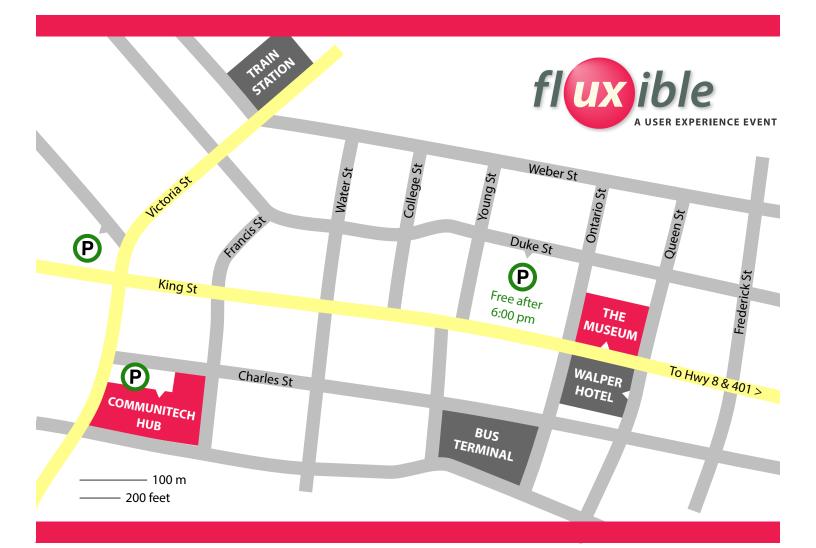

## Saturday: Communitech Hub

P Indicated lots are free by special arrangement

| 7:45 am  | Open for registration & baristas on duty |
|----------|------------------------------------------|
| 8:45 am  | Welcome and kickoff                      |
| 9:00 am  | Presentations                            |
| 10:30 am | Break                                    |
| 11:00 pm | Presentations                            |
| 12:15 pm | Lunch (provided)                         |
| 1:15 pm  | Rapidfire talks                          |
| 2:00 pm  | 3-hour workshops                         |
|          | (30-minute break midway)                 |

## Saturday evening: THEMUSEUM

5:30 pm Doors open for dinner, craft beers, and wine Enjoy 1 free drink then \$3/beer and \$4/wine9:00 pm Take the party offsite

## Sunday: Communitech Hub

P Indicated lots are free by special arrangement

8:00 am Open for networking and a wake-up espresso

- 8:45 am Welcome and kickoff
- 9:00 am Presentations
- 10:30 am Break
- 11:00 pm Presentations
- 12:15 pm Lunch (provided)
- 1:15 pm Presentations
- 2:30 pm It's a wrap!

Waterloo Taxi (519) 888-7777

Greyhound Bus Terminal (519) 745-0163

Via Rail Train Station (888) 842-7245